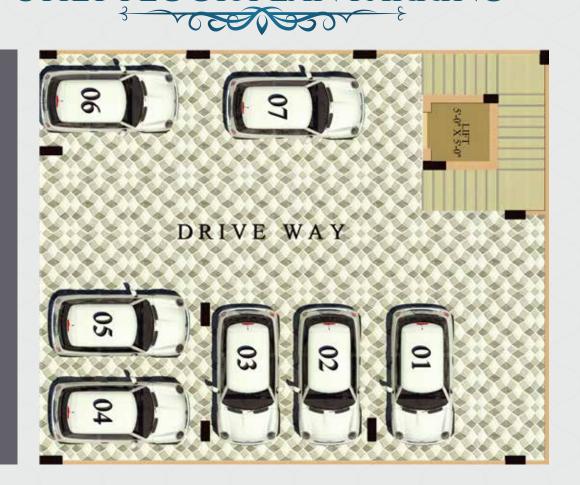

PROJECT BY

QMAKS BUILDERS & DEVELOPERS

#### TYPICAL FLOOR PLAN







## STILT FLOOR PLAN PARKING





# **SPECIFICATIONS**

RCC Frames Structures will be as per the provided design in using TMT-550 Steel Structure:

Walls: **Best Quality Fly ash Bricks** 

**Ceiling:** Gypsum Ceiling in Hall and bedrooms

**Plastering:** External & Internal Plastering with C.M in two Coats with sponge finishing

Flooring: First Class Vitrified Tiles 24" X 24" with Skirting

**Bathrooms:** Each Toilet Ceramic Tiles Flooring Designer Ceramic Tiles Dado up to

Door Height European / Indian type water closet.

Provision for Geyser will be given

Main Door Teakwood Frame and Teakwood Shutter with Polish Internal Doors Frames Teakwood with Molding Doors Doors:

Windows: 3 Track Aluminum Frames with Iron Safety Grills

Kitchen: Granite Platform with Stainless Steel Sink

**Painting:** Two Coats Birla putty wi