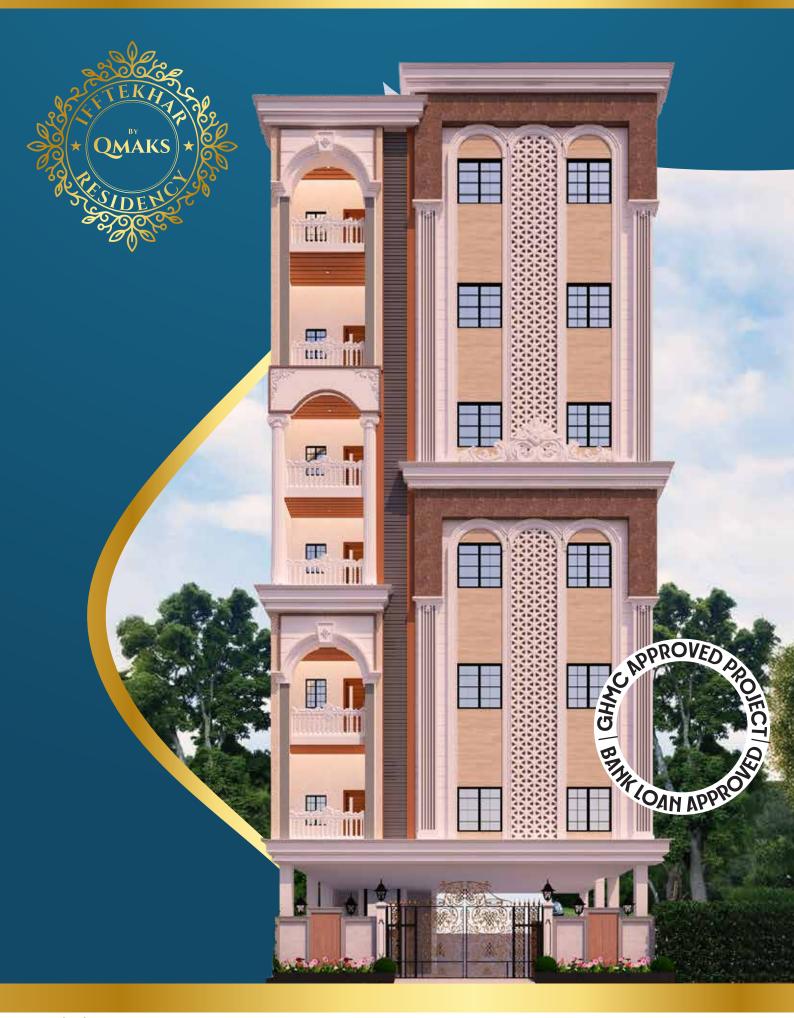

PROJECT BY

QMAKS BUILDERS & DEVELOPERS

#### TYPICAL FLOOR PLAN







## STILT FLOOR PLAN PARKING





# **SPECIFICATIONS**

RCC Frames Structures will be as per the provided design in using TMT-550 Steel Structure:

Walls: **Best Quality Fly ash Bricks** 

**Ceiling:** Gypsum Ceiling in Hall and bedrooms

**Plastering:** External & Internal Plastering with C.M in two Coats with sponge finishing

Flooring: First Class Vitrified Tiles 24" X 24" with Skirting

**Bathrooms:** Each Toilet Ceramic Tiles Flooring Designer Ceramic Tiles Dado up to

Door Height European / Indian type water closet.

Provision for Geyser will be given

Main Door Teakwood Frame and Teakwood Shutter with Polish Internal Doors Frames Teakwood with Molding Doors Doors:

Windows: 3 Track Aluminum Frames with Iron S