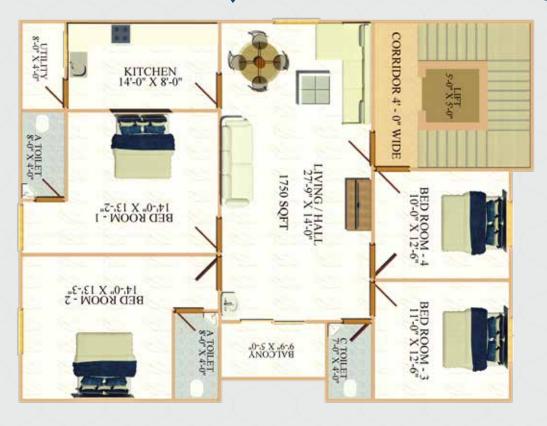

PROJECT BY

QMAKS BUILDERS & DEVELOPERS

#### TYPICAL FLOOR PLAN







## STILT FLOOR PLAN PARKING





# **SPECIFICATIONS**

RCC Frames Structures will be as per the provided design in using TMT-550 Steel Structure:

Walls: **Best Quality Fly ash Bricks** 

**Ceiling:** Gypsum Ceiling in Hall and bedrooms

**Plastering:** External & Internal Plastering with C.M in two Coats with sponge finishing

Flooring: First Class Vitrified Tiles 24" X 24" with Skirting

**Bathrooms:** Each Toilet Ceramic Tiles Flooring Designer Ceramic Tiles Dado up to

Door Height European / Indian type water closet.

Provision for Geyser will be given

Main Door Teakwood Frame and Teakwood Shutter with Polish Internal Doors Frames Teakwood with Molding Doors Doors:

Windows: 3 Track Aluminum Frames with Iron Safety Grills

Kitchen: Granite Platform with Stainless Steel Sink

**Paint