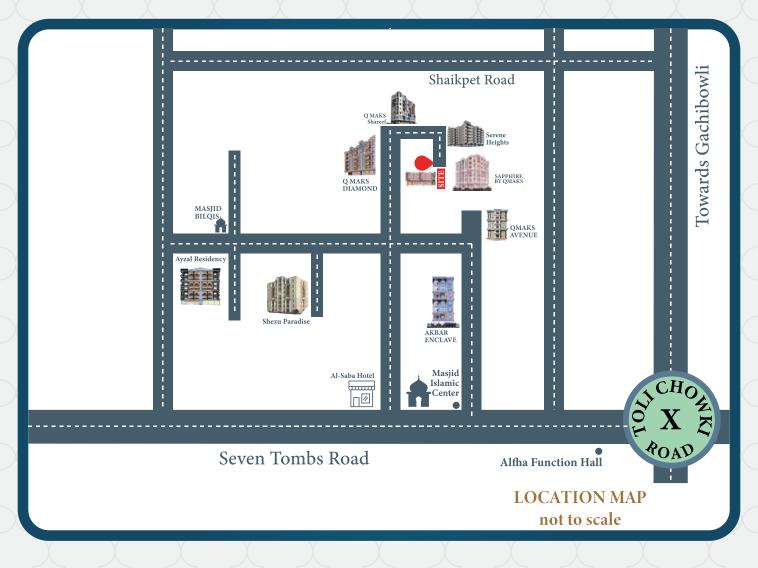

### **ACCESSIBLE WITH 1KM**

Nationalized banks
Super speciality hospitals
Marriage hall / Banquet hall
Two wheeler showrooms Bajaj,
Hero, TVS, Suzuki & Yamaha

Four wheeler showrooms Maruti, Ford & Hyundai International food outlets McDonals's KFC & Dominos Hyper markets Reliance Mart, Ratnadeep & More International schools
Islamic Center
Facilities for tuition &
Islamic education
institutions nearby