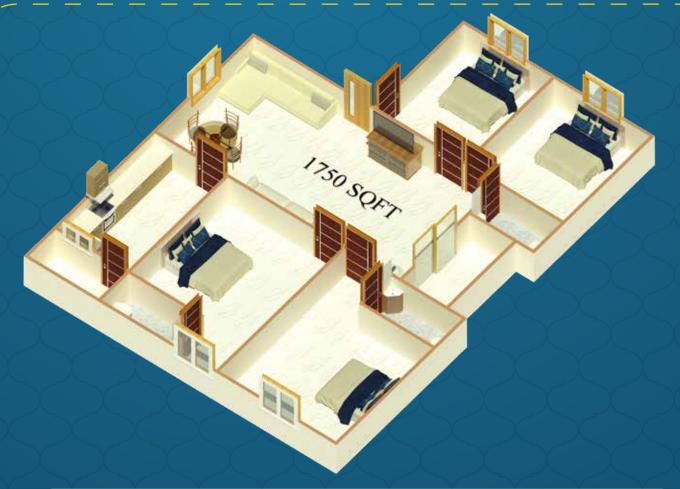

PROJECT BY

QMAKS BUILDERS & DEVELOPERS

#### TYPICAL FLOOR PLAN







## STILT FLOOR PLAN PARKING





# **SPECIFICATIONS**

RCC Frames Structures will be as per the provided design in using TMT-550 Steel Structure:

Walls: **Best Quality Fly ash Bricks** 

**Ceiling:** Gypsum Ceiling in Hall and bedrooms

**Plastering:** External & Internal Plastering with C.M in two Coats with sponge finishing

Flooring: First Class Vitrified Tiles 24" X 24" with Skirting

**Bathrooms:** Each Toilet Ceramic Tiles Flooring Designer Ceramic Tiles Dado up to

Door Height European / Indian type water closet.

Provision for Geyser will be given

Main Door Teakwood Frame and Teakwood Shutter with Polish Internal Doors Frames Teakwood with Molding Doors Doors:

Windows: 3 Track Aluminum Frames with Iron Safety Grills

Kitchen: Granite Platform with Stainless Steel Sink

**Painting:** Two Coats Birla putty with